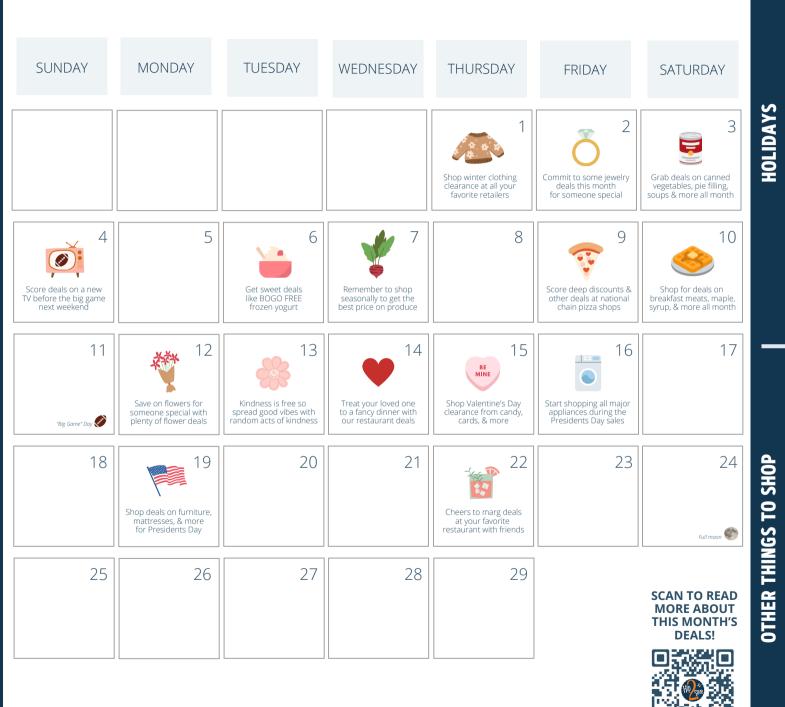

## FEBRUARY 2024

**National Frozen Yogurt Day** *February 6th* 

**National Pizza Day** *February 9th* 

**National Kindness Day** *February 13th* 

**Valentine's Day** *February 14th* 

**Presidents Day** *February 19th* 

**National Margarita Day** *February 22nd* 

**National Canned Food Month** *All month long* 

**National Hot Breakfast Month** *All month long* 

**Jewelry** *First half of February* 

Winter Clothes Until supplies last

**Televisions** *Before the "Big Game"* 

**Flowers** *Before February 14th* 

**Valentine's Day Clearance** *Until supplies last* 

**Major Appliances** *Presidents Day weekend* 

**Seasonal Produce** Beets, citruses, leaks, onions, parsnips, potatoes & more