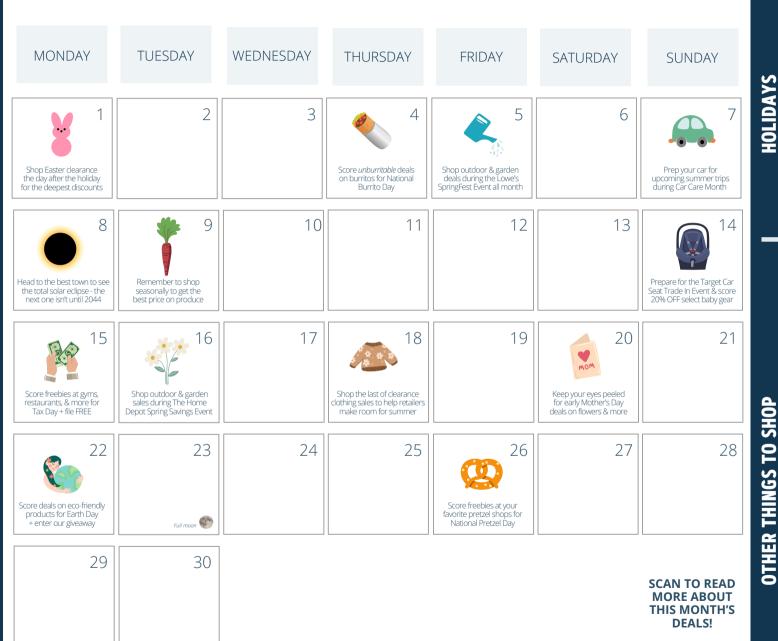

## **APRIL 2024**

**National Burrito Day** *April 4th* 

**Tax Day** April 15th

**Earth Day** *April 22* 

National Pretzel Day April 26th

**Car Care Month** *All month long* 

The Home Depot Spring Savings Event End of April - beginning of May

**Lowe's SpringFest** *April 4th - May 1st* 

**Total Solar Eclipse** *April 8th* 

**Target Car Seat Trade-In** *April 16th - 29th (estimated)* 

**Early Mother's Day Deals** *Mid to end of April* 

**Easter Clearance** *Until supplies last* 

Winter Clearance
Until supplies last

**Seasonal Produce** Carrots, avocados, kiwi, limes, mushrooms, pineapples, & more

\*Note some sale end dates and specific days to shop for goods are approximate based on historical sale research.